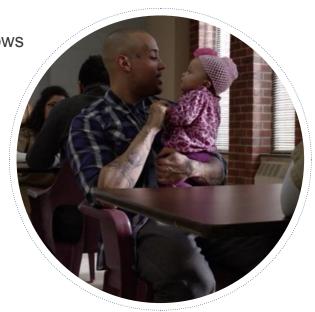

### **Hollywood Strategy**

Integrating Model Behavior and Messaging into Television Shows

Aired to date:

Orange is the New Black (Netflix)
The Fosters (ABC Family)
Royal Pains (USA)
Parenthood (NBC)

In discussion:

### Hollywood Message Integration – The Fosters (ABC)